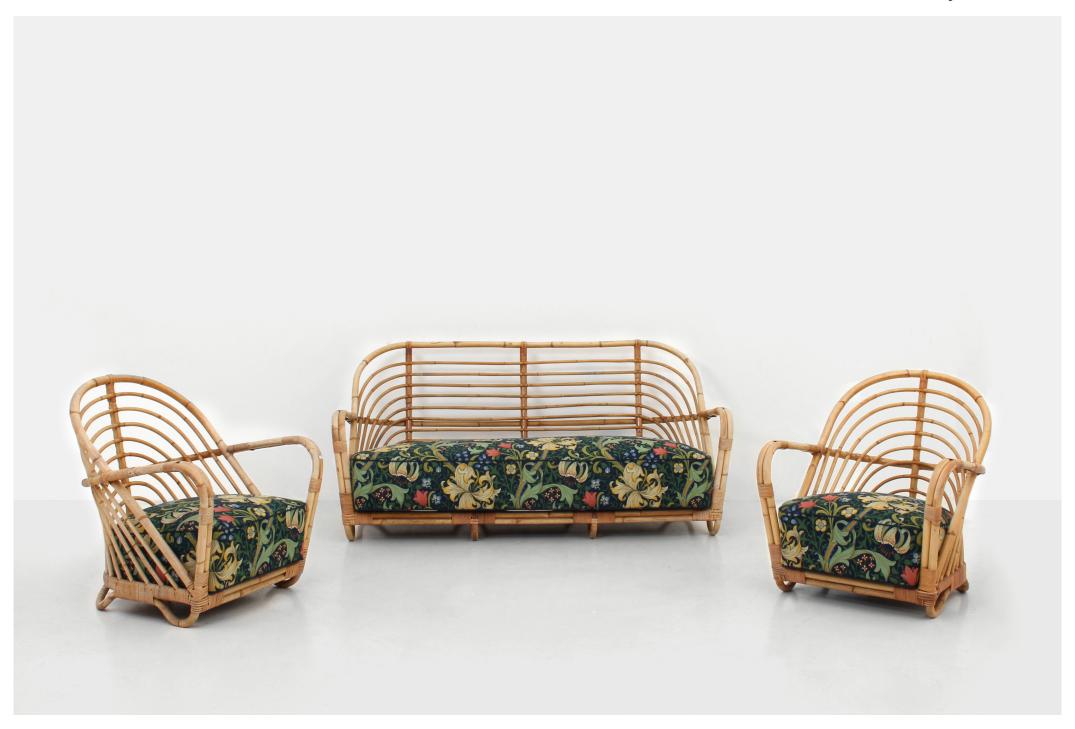

## Pair of Kurvestol *model AJ237* armchairs by Arne Jacobsen

Produced by Edition Nissen E.V.A Co, Copenhagen Moulded Bamboo structure, seat upholstered with original fabric Denmark, 1950s Armchairs: h 78 w 68 d 72 cm

Armchairs: h /8 w 68 d /2 cm Sofa: h 78 w 165 d 58 cm

Ref. Number: PO0510171 Set with DI0510171

Edition Nissen E.V.A Co, Copenhagen Models Presented at Charlottenborg, Spring exhibition 1937 Bibliography: "Nyt Tidsskrift for Kunstindustri", no. 9, 1937

Carsten Thau & Kjeld Vindum, "Arne Jacobsen arkitekt", Arkitektens forlag 1998, p. 267

DIMOREGALLERY HISTORICAL DESIGN

Pair of Kurvestol model AJ237 armchairs by Arne Jacobsen