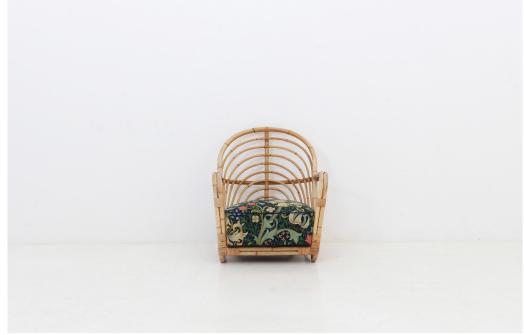

## Pair of Kurvestol *model AJ237* armchairs by Arne Jacobsen

Produced by Edition Nissen E.V.A Co, Copenhagen Moulded Bamboo structure, seat upholstered with original fabric Denmark, 1950s Armchairs: h 78 w 68 d 72 cm

Armchairs: h /8 w 68 d /2 cm Sofa: h 78 w 165 d 58 cm

Ref. Number: PO0510171 Set with DI0510171

Edition Nissen E.V.A Co, Copenhagen Models Presented at Charlottenborg, Spring exhibition 1937 Bibliography: "Nyt Tidsskrift for Kunstindustri", no. 9, 1937