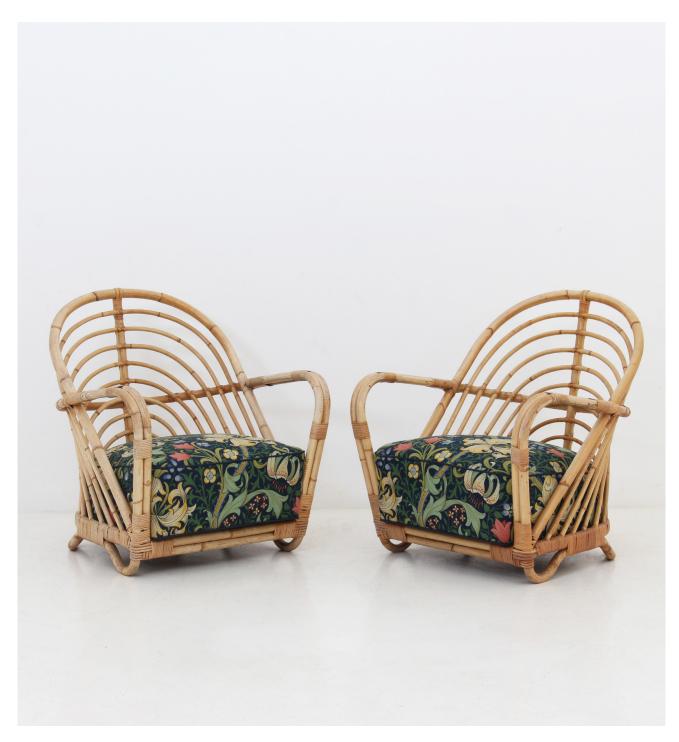

## Pair of Kurvestol *model AJ237* armchairs by Arne Jacobsen

Produced by Edition Nissen E.V.A Co, Copenhagen Moulded Bamboo structure, seat upholstered with original fabric Denmark, 1950s Armchairs: h 78 w 68 d 72 cm

Armchairs: h /8 w 68 d /2 cm Sofa: h 78 w 165 d 58 cm

Ref. Number: PO0510171 Set with DI0510171

Edition Nissen E.V.A Co, Copenhagen Models Presented at Charlottenborg, Spring exhibition 1937 Bibliography: "Nyt Tidsskrift for Kunstindustri", no. 9, 1937