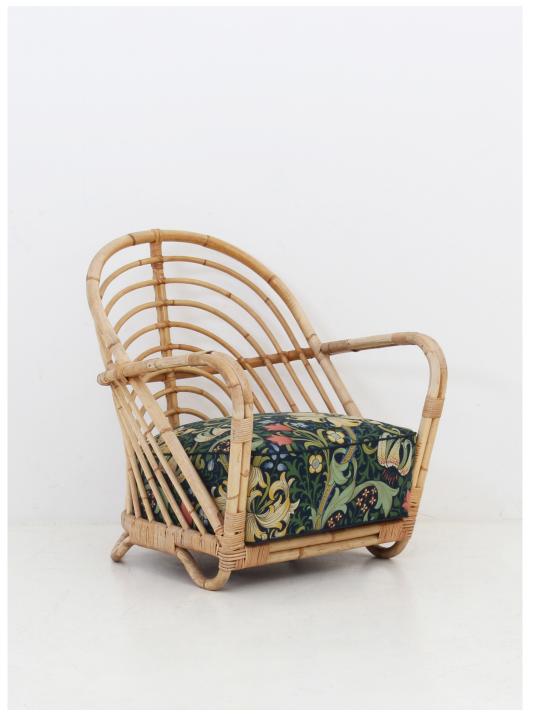

## Pair of Kurvestol *model AJ237* armchairs by Arne Jacobsen

Produced by Edition Nissen E.V.A Co, Copenhagen Moulded Bamboo structure, seat upholstered with original fabric Denmark, 1950s Armchairs: h 78 w 68 d 72 cm

Armchairs: h /8 w 68 d /2 cm Sofa: h 78 w 165 d 58 cm

Ref. Number: PO0510171 Set with DI0510171

Edition Nissen E.V.A Co, Copenhagen Models Presented at Charlottenborg, Spring exhibition 1937 Bibliography: "Nyt Tidsskrift for Kunstindustri", no. 9, 1937