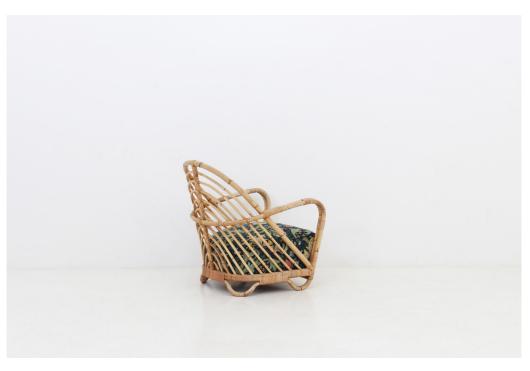

## Pair of Kurvestol *model AJ237* armchairs by Arne Jacobsen

Produced by Edition Nissen E.V.A Co, Copenhagen Moulded Bamboo structure, seat upholstered with original fabric Denmark, 1950s Armchairs: h 78 w 68 d 72 cm

Armchairs: h /8 w 68 d /2 cm Sofa: h 78 w 165 d 58 cm

Ref. Number: PO0510171 Set with DI0510171

Edition Nissen E.V.A Co, Copenhagen Models Presented at Charlottenborg, Spring exhibition 1937 Bibliography: "Nyt Tidsskrift for Kunstindustri", no. 9, 1937